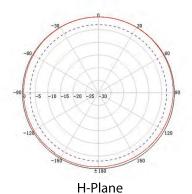

## **Features:**

- Suitable for all mobile carriers
- SMA-Male connector
- Made of ruggedised fibreglass to withstand 210km/h winds
- Choice of black or white

| BLACKHAWK TRUCKER EDGE COMPACT  |                                       |
|---------------------------------|---------------------------------------|
| ELECTRICAL SPECIFICATIONS       | MECHANICAL SPECIFICATIONS             |
| Freq Range 698-960/1710-2170MHz | Dimensions 20x680 mm                  |
| Impedance 50 $\Omega$           | Weight 1.5kg                          |
| VSWR ≤2.0 / ≤2.0                | Operating Temperature -40°C- +65°C    |
| Gain 4 dBi/6 dBi                | Connector SMA-Male with 5M Coax Cable |
| Max Input Power 50W             | Mounting Pole 38-52mm                 |
| Polarisation Vertical           | Material Copper/Fibreglass            |
| Horiz Beam. 360°                | Antenna Colour Black or White         |
| Lightning Protection DC Ground  | Rated Wind Velocity 210km/h           |