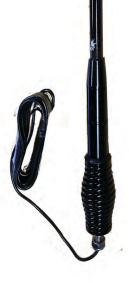

## **Blackhawk Trucker Edge Compact**

698-960/1710-2170 MHz, 4/6dBi (ANT-BH-OM-205)

Ideal for all carrier bands Telstra, Optus, Vodafone 3G/4G.

Futureproof your vehicle installations with this high grade, ruggedised Omni Trucker Antenna. This premium grade cellular antenna will satisfy 3G and 4G capabilities for all the major networks in Australia and can be used for commercial and industrial 3G and 4G applications.

The Blackhawk Omni Trucker Edge Compact at 68cm will provide the perfect solution for voice and data applications where high gain antennas are required while on the move.

Combine with a Cel-Fi GO in your vehicle to never be out of contact when away from home.

## **Features:**

- Suitable for all mobile carriers
- SMA-Male connector
- Made of ruggedised fibreglass to withstand 210km/h winds
- Choice of black or white

| BLACKHAWK TRUCKER EDGE COMPACT  |                                       |
|---------------------------------|---------------------------------------|
| ELECTRICAL SPECIFICATIONS       | MECHANICAL SPECIFICATIONS             |
| Freq Range 698-960/1710-2170MHz | Dimensions 20x680 mm                  |
| Impedance 50 $\Omega$           | Weight 1.5kg                          |
| VSWR ≤2.0 / ≤2.0                | Operating Temperature -40°C- +65°C    |
| Gain 4 dBi/6 dBi                | Connector SMA-Male with 5M Coax Cable |
| Max Input Power 50W             | Mounting Pole 38-52mm                 |
| Polarisation Vertical           | Material Copper/Fibreglass            |
| Horiz Beam. 360°                | Antenna Colour Black or White         |
| Lightning Protection DC Ground  | Rated Wind Velocity 210km/h           |