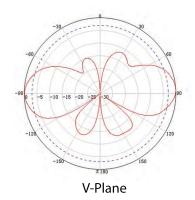

## **Features:**

- Suitable for all mobile carriers
- SMA-Male connector
- Made of ruggedised fibreglass to withstand 210km/h winds
- Choice of black or white

| BLACKHAWK TRUCKER EDGE COMPACT  |                                       |
|---------------------------------|---------------------------------------|
| ELECTRICAL SPECIFICATIONS       | MECHANICAL SPECIFICATIONS             |
| Freq Range 698-960/1710-2170MHz | Dimensions 20x680 mm                  |
| Impedance 50 $\Omega$           | Weight 1.5kg                          |
| VSWR ≤2.0 / ≤2.0                | Operating Temperature -40°C- +65°C    |
| Gain 4 dBi/6 dBi                | Connector SMA-Male with 5M Coax Cable |
| Max Input Power 50W             | Mounting Pole 38-52mm                 |
| Polarisation Vertical           | Material Copper/Fibreglass            |
| Horiz Beam. 360°                | Antenna Colour Black or White         |
| Lightning Protection DC Ground  | Rated Wind Velocity 210km/h           |